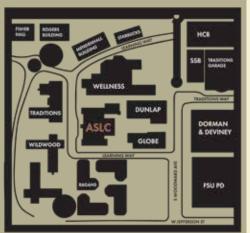

## 7:00PM

## CULTURAL GAME NIGHT





7:00 PM

TIFFANY HADDISH: BLACK MITZVAH 2019 | TV-MA | 55 MIN





6:00 PM COCOA, COOKIES & CRAM





6:00 PM **FINAL FRIDAY GAMING SOCIAL** 





SHOW: 12:00AM

DOORS: MONTY PYTHON
11:30PM AND THE HOLY GRAIL 1975 | PG | 91 MIN





MOVIES ARE FREE WITH CURRENT STUDENT ID \$3 FOR TFS MEMBERS/FSU FACULTY, STAFF, AND ALUMNI \$6 FOR NON-STUDENTS | (850) 644-4455 | AVAILABLE IN ALTERNATIVE FORMATS | ALL TITLES, EVENTS, AND TIMES SUBJECT TO CHANGE





## **FOLLOW US ON**









SPECIAL EVENTS

**NEW RELEASES** 

CO-SPONSORS







**MIDNIGHTS** 

CLASSICS

**GAMING** 



WATCH THE TRAILERS









8:00 PM

MAN WITH A MOVIE CAMERA

1929 | NR | 68 MIN



MAR 24

**DISNEY AT NIGHT** 8:00 PM



**25** 

6:00 PM FINAL FRIDAY GAMING SOCIAL



DOORS: SHOW: 12:00AM

**HOW TO TRAIN** 11:30 PM YOUR DRAGON 2010 | PG | 98 MIN



MAR 26

8:30 PM

**SHREK 2 ON LANDIS GREEN** 2004 | PG | 105 MIN



MAR

6:30 PM

**DRIPPED IN GOLD: OSCAR WATCH PARTY** 



**28** 

7:00 PM

LITTLE WOMEN 2019 | PG | 135 MIN





MAR 31

7:00 PM AT ETERNITY'S GATE 2018 | PG-13 | 101 MIN



DOORS: 11:30PM SHOW: 12:00AM

STARTS AT 10PM

SCOOBY-DOO 2: MONSTERS **UNLEASHED & 48 FILM FESTIVAL** \*48 HR FILM FEST 2004 | PG | 93 MIN



12:00PM -THE ASKEW ARCADE 8:00PM



AP